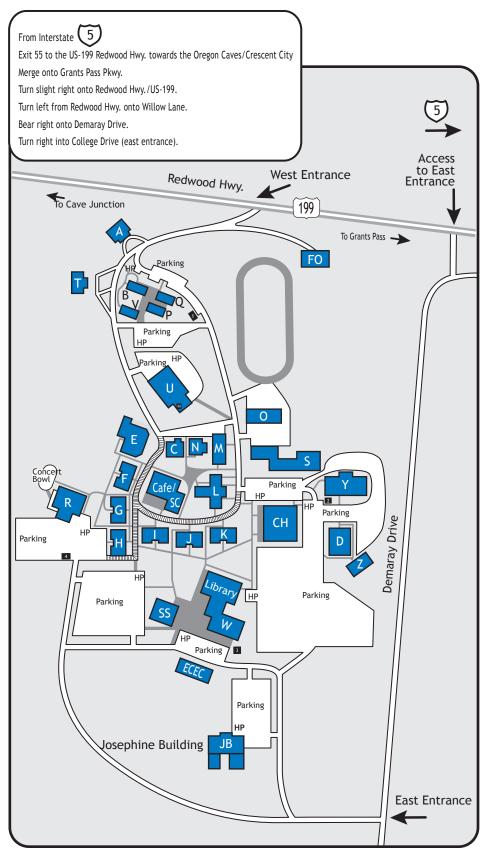

## REDWOOD CAMPUS, GRANTS PASS

www.roguecc.edu/Maps

3345 Redwood Highway, Grants Pass, OR 97527

541-956-7500

Updated 5-30-14

## **Redwood Campus** Legend

- Vacant
- В Nursing
- C College Services/Information Technology
- Coates Hall

Computer Science/Labs/Classrooms Help Desk

Instructional Media

- Science/Art Classrooms/Lab
- Science/Classroom/Labs Ε
- Faculty Offices
- Facilities Operations F0
- Classrooms
- President's Office

Board Room

Foundation Offices

Marketing/Recruitment

- Handicap Parking
- Classrooms
- Classrooms
- Josephine Building

Individualized Career Training

Placement Testing Student Records

TRiO/SSS

Classrooms

Redwood Campus Learning Center

Instructional Services Vice President's Offices

Community Education Curriculum/Scheduling Discovery Programs

Workforce Training Massage Therapy

Human Resources Budget/Finance

Student Employment

Bookstore Shipping/Receiving

Facilities Maintenance Shop 0

Classrooms

**Humanities Faculty Offices** 

Early Childhood Education Center

Rogue Auditorium

Mechanical Tech Labs

Automotive

Student Center

Student Government Student Life Advisor

Game Room Veterans Resource Center

Student Services

Admissions

Counseling/Advising Rogue Central

Cashier

Financial Aid

Registration

Transfer Center **Veterans Services** 

Classrooms

U Gymnasium

Mothering room

Clamroom

Library

Math Faculty Offices

Disability Services TRiO/EOC

Tutoring/Testing Center

Wiseman Gallery

Electronics

Welding

Classrooms

Designated smoking areas