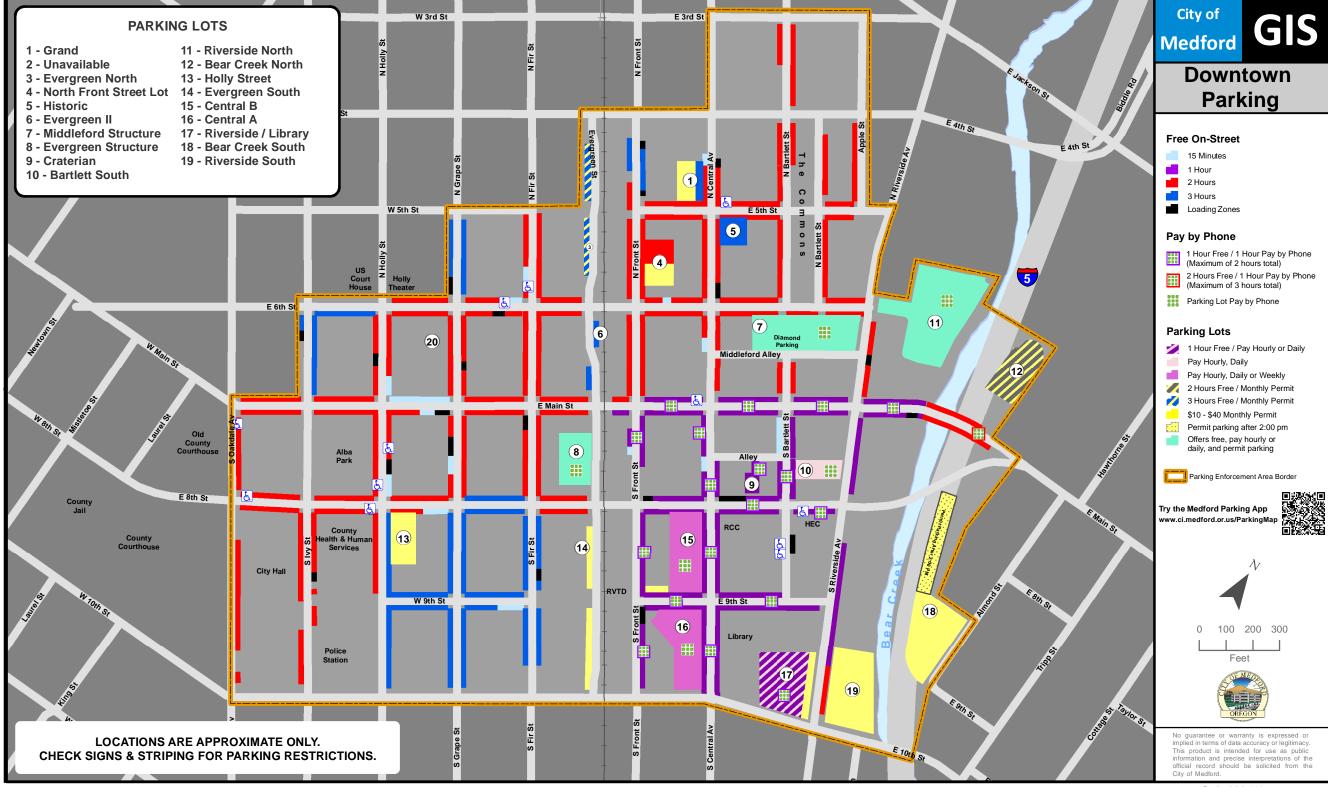

### **Parking Permits**

Permits are valid in lots designated on the map located inside this brochure.

- ◆ Monthly permits may be purchased for specific lots for a monthly fee ranging from \$10 to \$40 per month. Monthly permits are available in lots 1, 3, 4, 7, 8, 11, 12, 13, 14, 15, 17, 18, and 19.
- ♦ Interchangeable permits may be purchased on a quarterly basis for a fee ranging from \$30 per quarter. BCEI Interchangeable permits may be used in lots 12 or 18. Habaneros Interchangeable permit may also be used on Evergreen North.
- ◆ Daily parking passes may be purchased for parking facilities at the Pay-by-Plate machines or at Diamond Parking for facilities without machines.
- ◆ Weekly parking permits purchase at the Pay-by-Plate machines for lots #15 and #16 and may be used in either lot.
- ◆ Permits must be displayed at all times according to the directions received.
- Weekly permits purchased at the machines must be displayed on dash.

# **Parking Options**

The City offers multiple options for parking in Downtown Medford to fit a variety of parking needs:

- Free on-street time limited parking
- Pay by Plate Hourly parking in lots start at \$.50 per each hour for the first two hours, \$1.00 per hour thereafter with a \$5.00 per day maximum. Middleford Garage offers two hours free parking and Evergreen garage offers three hours free parking prior to paying
- Pay by Plate Daily parking in lots and passes— \$5.00/day (Middleford and Evergreen garages \$4.00 per day)
- ◆ Pay by Plate Weekly parking permits in lots #15 and #16—\$8.00 per week
- Monthly Permits are offered in most parking facilities. See the Parking Permit section for details.

# **Paying Options**

The City of Medford uses a Pay-by-License Plate system. Directions are posted at all machines. Purchase time hourly or daily. Pay-by-License

Plate machines accept credit or debit cards and coin. You may also pay for parking via your phone using the PaybyPhone app or calling 1-866-234-7275. See signs at each location for instructions or scan the QR code to

download the app. Designated streets offer an extra hour through PaybyPhone. Merchants participating in the Validation Program may validate your parking fees.

#### Free Parking:

- ◆ One hour free on-street parking in the busy core area
- ♦ Two hours free parking in Middleford Garage
- ♦ Three hours free in the Evergreen Garage
- ◆ Two & three hours free parking on streets and various facilities located outside the busy core

# **Parking Enforcement & Permits**

Please contact Diamond Parking with questions, to purchase permits or to pay citations. They are located on the back side of the Middleford Garage.

Diamond Parking 301 Middleford Alley, Medford, 97501 Phone: (541) 774-2082